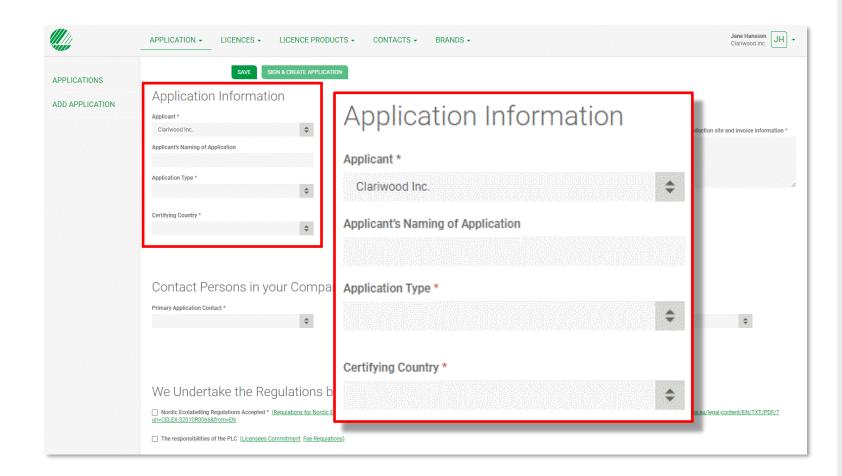

Please, ensure that you give your application a suitable name for your own company.

Click the arrows in the **Application Type** drop-down list and select:

- **1.** New to start an application.
- 2. Extension to add a business area, for example a conference activity, to a licence.
- **3. Change** to make changes to a licence.

If you want to create a change application request, select **Extension** or **Change** in the **Application Type** list.

Select the licence you would like to change from the drop-down list.

Please use **Applicant's description** to describe what extensions, or other changes, you intend to do in your licence. Also specify if there is any information we need to add to the invoice for your company.

Then select contact persons in your company.

When you select **New** in the **Application Type** list, a set of new lists turns up with choices to make.

Start by selecting which **Certifying Country** you suggest will handle your application.