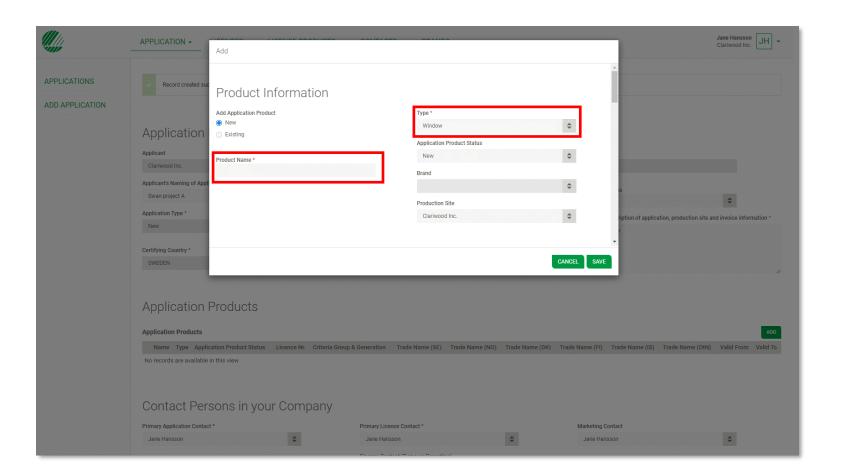

Please click Add to continue.

Please contact us for assistance if you have several businesses.

Please add the name of you business in **Product Name**, select product type in the **Type** drop-down-list and click **Save**.