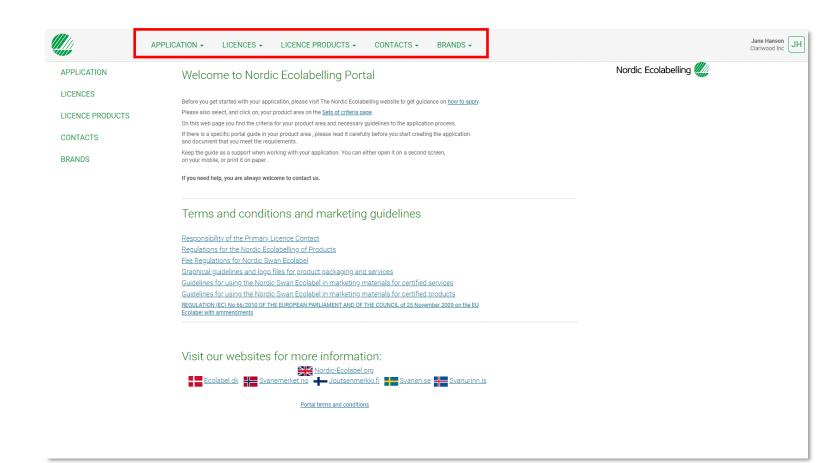

#### 1. Sign in and change your password.

Once you have signed in, you will see this view.

Here you can find all the ongoing applications for your company.

You will also find information about all the licences, licenced products, contacts and brands registered in your company account.

The terms and conditions and links to the Nordic Ecolabelling international website and all our national websites can also be found here.