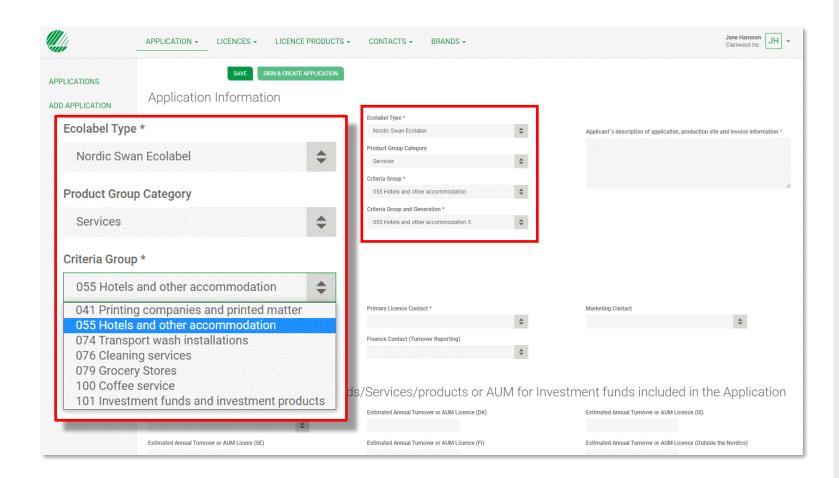

Select **Nordic Swan Ecolabel** in the **Ecolabel Type** drop-down list.

Select **Services** in the **Category** drop-down list.

Then select **Criteria Group**, for example, 055 Hotels and other accommodations.