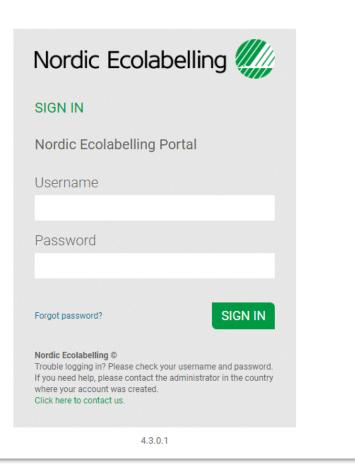

#### 1. Sign in and change your password.

Please use Microsoft Edge or Google Chrome as web browser.

Please sign in here: Nordic Ecolabelling Portal

The Portal Terms & Conditions appear the first time you log in.

#### 1. Sign in and change your password.