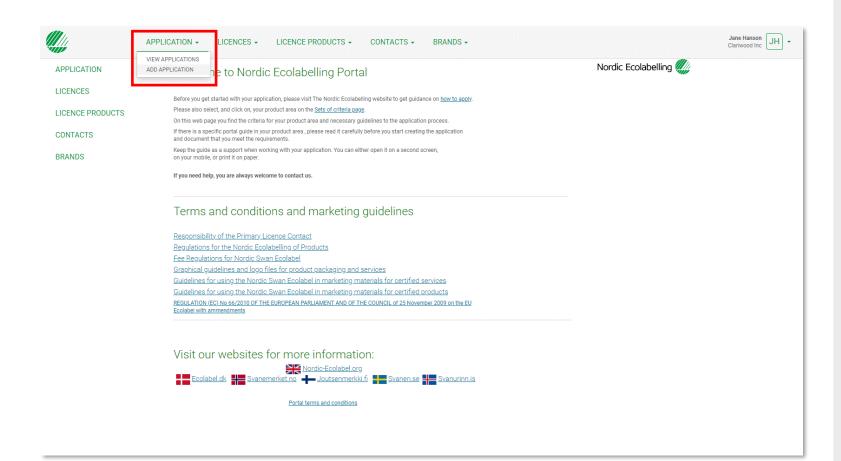

## The application request process

How to apply and document that you meet the requirements for a Nordic Swan Ecolabel licence.

1.

Sign in and change your password. 2. Create your application request.

Please, click **Application** and **Add Application** to create your application request.