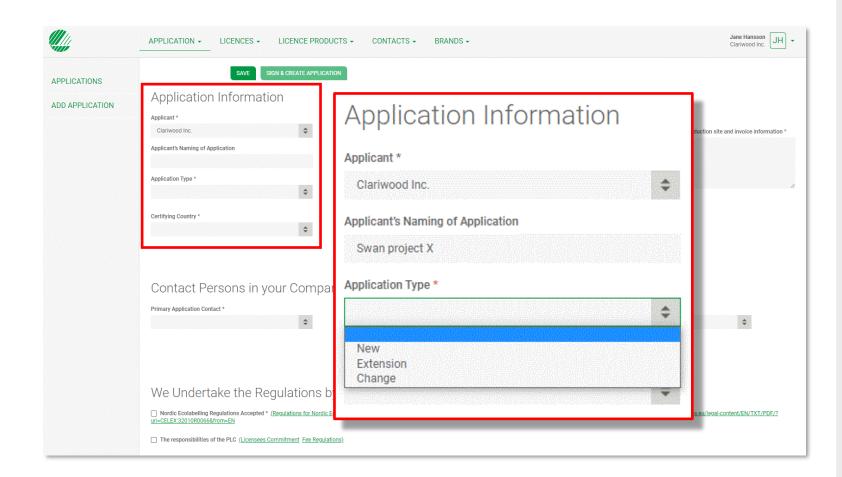

Please, ensure that you give your application a suitable name for your own company.

Click the arrows in the **Application Type** drop-down list and select:

- **1.** New to start an application.
- 2. Extension to add a business area, for example a conference activity, to a licence.
- **3. Change** to make changes to a licence.

Then select contact persons in your company.

When you select **New** in the **Application Type** list, a set of new lists turns up with choices to make.

Start by selecting which **Certifying Country** you suggest will handle your application.