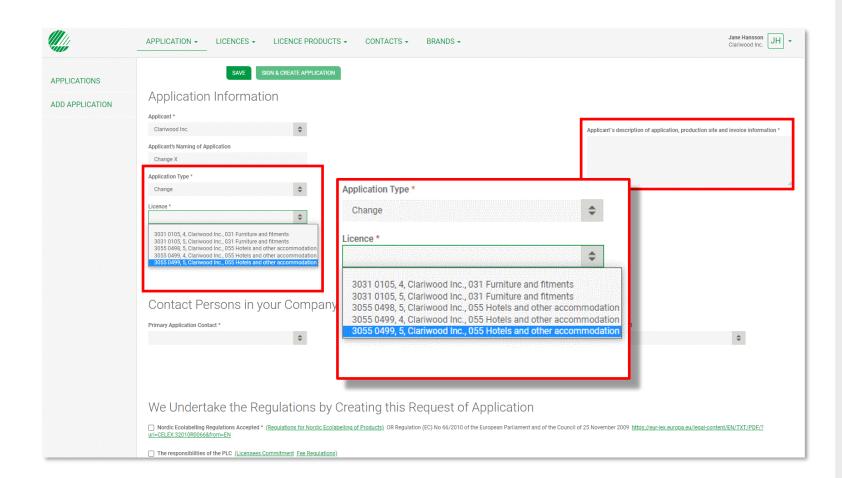

If you want to create a change application request, select **Extension** or **Change** in the **Application Type** list.

Select the licence you would like to change from the drop-down list.

Please use **Applicant's description** to describe what extensions, or other changes, you intend to do in your licence. Also specify if there is any information we need to add to the invoice for your company.

Then select contact persons in your company.

When you select **New** in the **Application Type** list, a set of new lists turns up with choices to make.

Start by selecting which **Certifying Country** you suggest will handle your application.